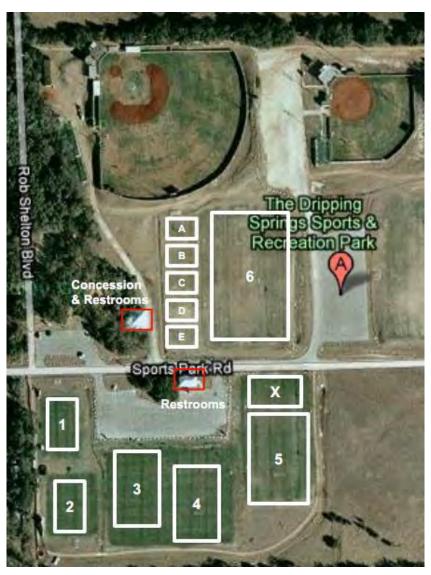

Drippings Springs SportsPark 370 Sports Park Road Dripping Springs TX 78620

Driving Directions from the North (Lakeway, Spicewood)

- 1. Drive West on Hamilton Pool Road to Ranch Road 12.
- 2. Turn left (South) on Ranch Road 12 toward Dripping Springs.
- 3. Continue South through the Ranch Road 12 / Highway 290 intersection, driving approximately 1/2 mile and turn left onto Sports Park Drive (just past the YMCA).